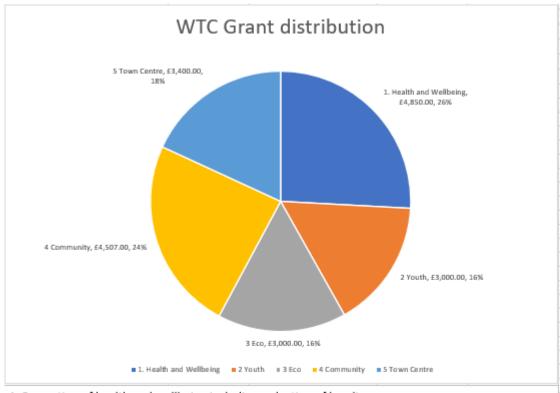

### WTC760: Grant applications (SH)

To receive an update on grants allocated by officers and review any grants for consideration by Full Council.

| Date<br>15.04.24 | Organisation<br>Mens Shed    | Where are<br>they based<br>Ware | Purpose of grant<br>Mens Shed 24/25 | Grant<br>avarded/finan<br>cial assistance         |           | When will it be |
|------------------|------------------------------|---------------------------------|-------------------------------------|---------------------------------------------------|-----------|-----------------|
|                  |                              |                                 |                                     | £                                                 |           |                 |
| 15.04.24         | Book Festival                | Ware                            | Book Festival                       | £                                                 | 1,000.00  | May-24          |
| 15.04.24         | Great Amwell Scout Group     | Ware                            | Improvements to Facilities          | f E                                               | 1,500.00  | Apr-24          |
| 15.04.24         | Hearts for Hearts            | Ware                            | Heartstart Lifesaver                | f E                                               | 450.00    |                 |
|                  | St Marys Church              | Ware Ware                       |                                     | 1 E                                               | 1,000.00  |                 |
| 15.04.24         | St Marys Church              | ware                            | Church Lighting                     | E.                                                | 1,000.00  | 24725           |
|                  | 1.1. 10                      |                                 | First Aid provision -               |                                                   |           | 0.4105          |
| 15.04.24         | Ware 10s                     | Ware                            | 07.07.24                            | £                                                 | 882.00    |                 |
| 15.04.24         | 5th Ware Scouts              | Ware                            | Contribution to Norway trip         | £                                                 | 500.00    | 24/25           |
|                  | Ware & District Photographic |                                 | 60th Anniversary                    |                                                   |           |                 |
| 15.04.24         | Society                      | Ware                            | Fundraiser                          | £                                                 | 300.00    | 24/25           |
|                  |                              |                                 | St Georges Day Parade               |                                                   |           |                 |
| 15.04.24         | Ware District Scout Council  | Ware                            | 21.04.24                            | £                                                 | 400.00    |                 |
| 15.04.24         | Ware Youth Football Club     | Ware                            | Community Area refurb               | £                                                 | 1,000.00  |                 |
| 01.04.24         | Ware Girl Guides             | Ware                            | Contribution to trip                | £                                                 | 500.00    | 2024            |
| 01.04.24         | Ware Town Partnership        | Ware                            | Dickensian Evening                  | £                                                 | 3,400.00  | 24/25           |
|                  |                              |                                 | Free Cycles for Ware                |                                                   |           |                 |
| 01.04.24         | Herts Cycle Hub CIC          | Ware                            | Residents                           | £                                                 | 2,000.00  | 24/25           |
| 12.04.24         | Flip Theatre                 | Ware                            | Larkspur Mindfulness                | £                                                 | 500.00    | 24/25           |
| 30.04.24         | All Sorts                    | Ware                            | Community Choir                     | £                                                 | 1,000.00  | 24/25           |
| 30.04.24         | The Ware Society             | Ware                            | Data Projector                      | £                                                 | 350.00    | 24/25           |
| 30.04.24         | Herts Festival of Music      | Ware                            | St Marys - 15.06.24                 | £                                                 | 500.00    | Jun-25          |
|                  |                              |                                 | 08.11.24 - Poetry Day at            |                                                   |           | YESPART         |
| 01.04.24         | Ware Poets                   | Ware                            | SM                                  | £                                                 | 500.00    | CONTRIBUTION    |
|                  |                              |                                 | 12 Post boxes - Yarn                | -                                                 |           |                 |
| 15.05.24         | Yarn Bombers                 | Ware                            | Bombers                             | £                                                 | 175.00    | 24/25           |
| 15.05.24         | Community Alliance           | Ware                            | Digital Champions                   | £                                                 | 400.00    |                 |
|                  | Contracting Finishies        | Ware                            | Eigkarenampieris                    |                                                   |           | 2.1120          |
|                  |                              | Ware                            |                                     | <del>                                      </del> |           |                 |
|                  |                              | Ware                            |                                     | -                                                 |           |                 |
|                  |                              | Ware                            |                                     | <u> </u>                                          |           |                 |
|                  |                              | Ware                            |                                     | <u> </u>                                          |           |                 |
|                  |                              | Ware                            |                                     | <u> </u>                                          |           |                 |
|                  |                              | Ware                            |                                     | -                                                 |           |                 |
|                  |                              | Ware                            |                                     | -                                                 |           |                 |
|                  |                              | Ware Ware                       |                                     |                                                   |           |                 |
|                  |                              | ware                            | T-1-1-0024125                       | £                                                 | 10.057.00 |                 |
|                  |                              |                                 | Total 2024/25                       | £                                                 | 16,357.00 |                 |
|                  |                              |                                 | Grant Pot £38k                      | £                                                 | 38,000.00 |                 |
|                  |                              |                                 | Remaining 2024/25                   | £                                                 | 21,643.00 |                 |
|                  |                              |                                 | Loneliness Budget £5k               | £                                                 | 5,000.00  |                 |
|                  |                              |                                 | Spent 2024/25                       | £                                                 | 2,400.00  |                 |
|                  |                              |                                 | Remaining 2024/25                   | £                                                 | 2,600.00  |                 |

1. Promotion of health and wellbeing including reduction of loneliness

Youth facilities

3. Projects that support Environment and biodiversity initiatives for community groups and within the community

4. Community Events

5. Activities that contribute to the vibrancy of the town centre and attract visitors to Ware