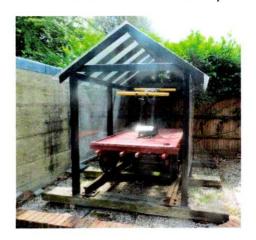

## Ware Funeral Bier Cover

The Town Council meeting 12<sup>th</sup> June 2023 asked for a report indicating how a cover might be produced for the Town's Funeral Bier

The suggestion that a cover similar to that over the Wickhams Trolley in the Ware Museum Garden (see photos below) has been discussed with Jim Turner of the Ware Mens Shed Group.

John Wing 23 June 2023

Photos of Wickhams Railway Trolley in Ware Museum garden