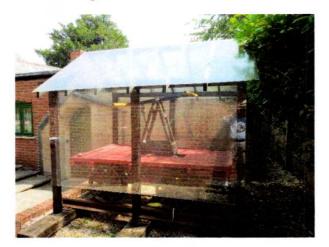

## Ware Funeral Bier Cover

The Town Council meeting 12<sup>th</sup> June 2023 asked for a report indicating how a cover might be produced for the Town's Funeral Bier

The suggestion that a cover similar to that over the Wickhams Trolley in the Ware Museum Garden (see photos below) has been discussed with Jim Turner of the Ware Mens Shed Group.

John Wing 23 June 2023

Photos of Wickhams Railway Trolley in Ware Museum garden