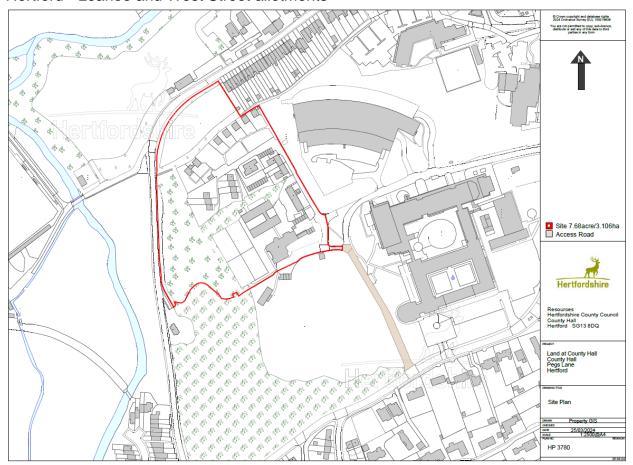

## Buntingford - Land North of Freman College

Hertford - County Hall

Hertford - Leahoe and West Street allotments

Hertford Heath - Land at Amwell Place Farm Site 1 is shaded red with Site 2 outlined in black.