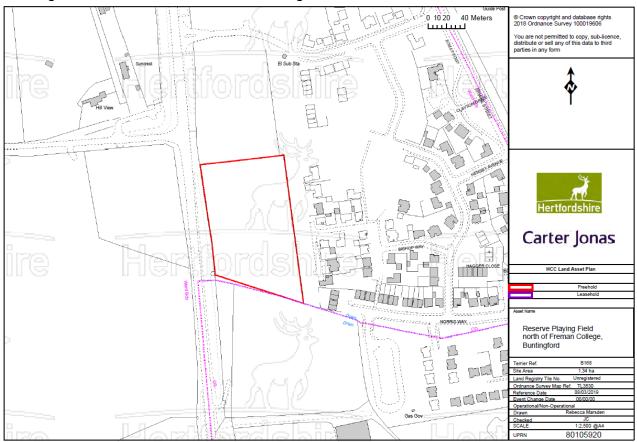

## Buntingford - Land North of Freman College

Hertford - County Hall

Hertford - Leahoe and West Street allotments

Hertford Heath - Land at Amwell Place Farm Site 1 is shaded red with Site 2 outlined in black.