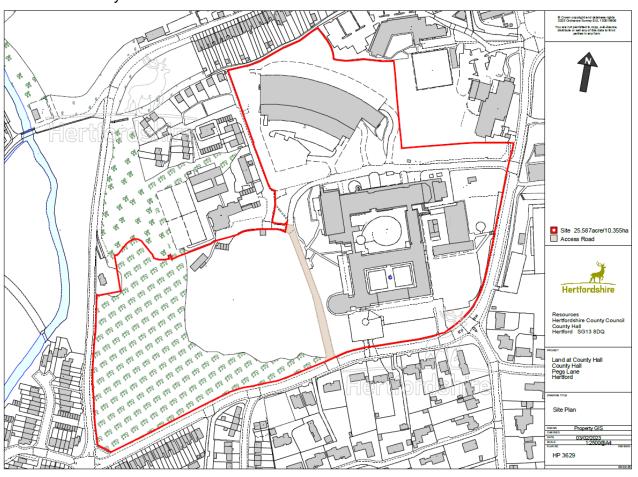

## Buntingford - Land North of Freman College

Hertford - County Hall

Hertford - Leahoe and West Street allotments

Hertford Heath - Land at Amwell Place Farm Site 1 is shaded red with Site 2 outlined in black.