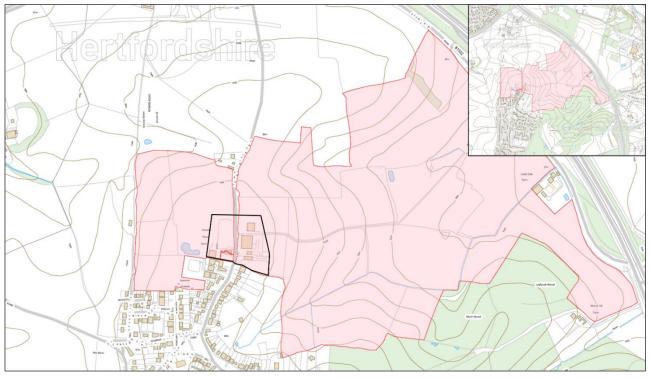

## Buntingford - Land North of Freman College

Hertford - County Hall

Hertford - Leahoe and West Street allotments

Hertford Heath - Land at Amwell Place Farm Site 1 is shaded red with Site 2 outlined in black.