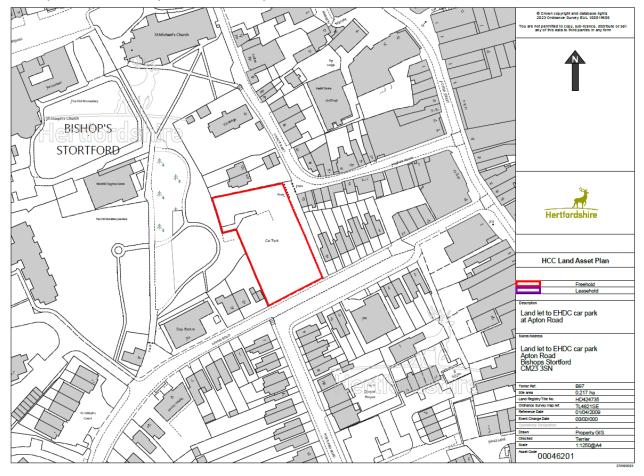

| development.                                                                                                 |
| Watton-at-Stone -                                | Site has permission for a doctors                                                                                                       | Promote for residential                                                                                      |
| Clappers Lane                                    | surgery which is not required.                                                                                                          | development.                                                                                                 |

#### **Site Plans**

# Bishop's Stortford - Apton Road car park



# Bishop's Stortford - Land at Cox's Gardens



## Buntingford - Land North of Freman College



Hertford - County Hall



Hertford - Leahoe and West Street allotments



Hertford Heath - Land at Amwell Place Farm Site 1 is shaded red with Site 2 outlined in black.



Ware - Fanhams Hall Road playing field



Ware - Hertford Rugby Club, Hoe Lane



Ware - Horticultural Nursery, Hoe Lane



Watton-at-Stone - Clappers Lane