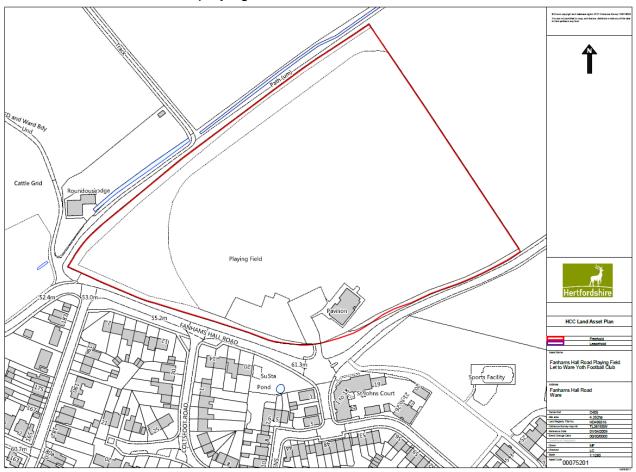

Ware - Fanhams Hall Road playing field

Ware - Hertford Rugby Club, Hoe Lane

Ware - Horticultural Nursery, Hoe Lane

Watton-at-Stone - Clappers Lane