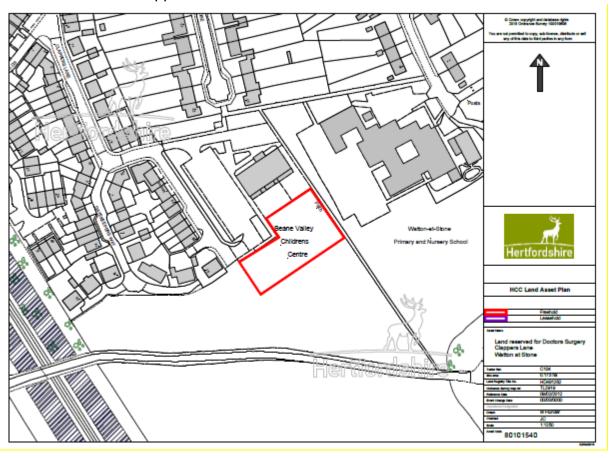

## **Table of Sites to be Promoted**

| Site                                             | Background (including any relevant local plan allocation)                                                                               | Proposed Call for Sites Promotion                                                                            |
|--------------------------------------------------|-----------------------------------------------------------------------------------------------------------------------------------------|--------------------------------------------------------------------------------------------------------------|
| Bishop's Stortford -                             | Car park let to East Herts Council.                                                                                                     | Promote for mixed use to                                                                                     |
| Apton Road car                                   |                                                                                                                                         | include service use and                                                                                      |
| park                                             |                                                                                                                                         | residential development.                                                                                     |
| Bishop's Stortford -                             | Allocated as open space.                                                                                                                | Promote for residential                                                                                      |
| Land at Cox's<br>Gardens                         | Detached playing field for Richard Whittington Primary School which is no longer required.                                              | development.                                                                                                 |
| Buntingford - Land<br>North of Freman<br>College | Land acquired via S106 to extend playing fields for Freman College. Additional playing fields are not required for the school.          | Promote for new SEND school.                                                                                 |
| Hertford - County<br>Hall                        | Allocated for employment use.                                                                                                           | Promote for mixed use to include residential development, commercial or community uses.                      |
| Hertford - Leahoe                                | Scheme for residential                                                                                                                  | Promote for residential                                                                                      |
| and West Street allotments                       | development being prepared.                                                                                                             | development.                                                                                                 |
| Hertford Heath -<br>Land at Amwell<br>Place Farm | Rural Estate located in Green Belt. Two options: Site 1 Promote whole land holding. Site 2 Promote previously developed land only.      | Site 1 Promote for mixed use to include residential development. Site 2 Promote for residential development. |
| Ware - Fanhams<br>Hall Road playing<br>field     | Allocated as open space. Surrounded by WARE2, a mixed use allocation which includes housing, employment, schools and sports facilities. | Promote for service/community use, education or residential development.                                     |
| Ware - Hertford<br>Rugby Club, Hoe<br>Lane       | Located in Green Belt. Reliant on adjacent land coming forward as site is landlocked.                                                   | Promote for residential development.                                                                         |
| Ware -                                           | Located in Green Belt on edge of                                                                                                        | Promote for residential                                                                                      |
| Horticultural<br>Nursery, Hoe Lane               | Ware.                                                                                                                                   | development.                                                                                                 |
| Watton-at-Stone -                                | Site has permission for a doctors                                                                                                       | Promote for residential                                                                                      |
| Clappers Lane                                    | surgery which is not required.                                                                                                          | development.                                                                                                 |

Ware - Fanhams Hall Road playing field

Ware - Hertford Rugby Club, Hoe Lane

Ware - Horticultural Nursery, Hoe Lane

Watton-at-Stone - Clappers Lane