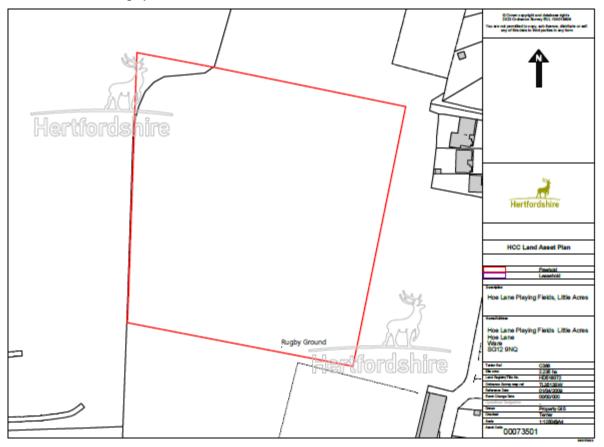

Ware - Fanhams Hall Road playing field

Ware - Hertford Rugby Club, Hoe Lane

Ware - Horticultural Nursery, Hoe Lane

Watton-at-Stone - Clappers Lane