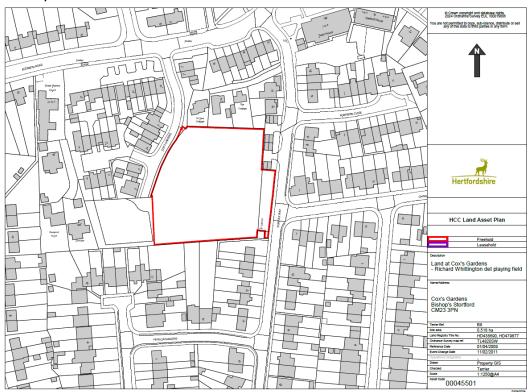

|
| Watton-at-Stone -                                | Site has permission for a doctors                                                                                                       | Promote for residential                                                                                      |
| Clappers Lane                                    | surgery which is not required.                                                                                                          | development.                                                                                                 |

#### **Site Plans**

# Bishop's Stortford - Apton Road car park



# Bishop's Stortford - Land at Cox's Gardens



## Buntingford - Land North of Freman College



Hertford - County Hall



Hertford - Leahoe and West Street allotments



Hertford Heath - Land at Amwell Place Farm Site 1 is shaded red with Site 2 outlined in black.



Ware - Fanhams Hall Road playing field



Ware - Hertford Rugby Club, Hoe Lane



Ware - Horticultural Nursery, Hoe Lane



Watton-at-Stone - Clappers Lane