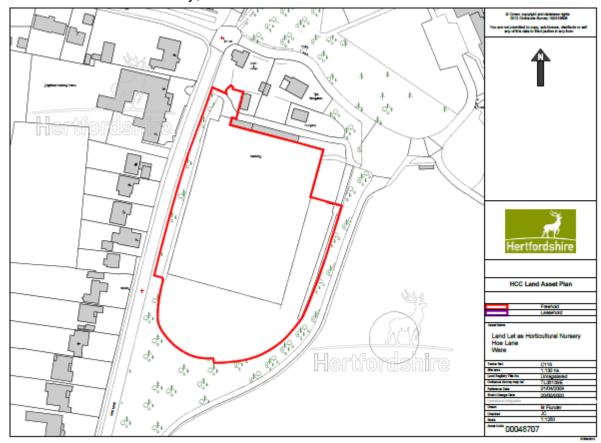

## **Table of Sites to be Promoted**

| Site                                             | Background (including any relevant local plan allocation)                                                                               | Proposed Call for Sites Promotion                                                                            |
|--------------------------------------------------|-----------------------------------------------------------------------------------------------------------------------------------------|--------------------------------------------------------------------------------------------------------------|
| Bishop's Stortford -                             | Car park let to East Herts Council.                                                                                                     | Promote for mixed use to                                                                                     |
| Apton Road car                                   |                                                                                                                                         | include service use and                                                                                      |
| park                                             |                                                                                                                                         | residential development.                                                                                     |
| Bishop's Stortford -                             | Allocated as open space.                                                                                                                | Promote for residential                                                                                      |
| Land at Cox's<br>Gardens                         | Detached playing field for Richard Whittington Primary School which is no longer required.                                              | development.                                                                                                 |
| Buntingford - Land<br>North of Freman<br>College | Land acquired via S106 to extend playing fields for Freman College. Additional playing fields are not required for the school.          | Promote for new SEND school.                                                                                 |
| Hertford - County<br>Hall                        | Allocated for employment use.                                                                                                           | Promote for mixed use to include residential development, commercial or community uses.                      |
| Hertford - Leahoe                                | Scheme for residential                                                                                                                  | Promote for residential                                                                                      |
| and West Street allotments                       | development being prepared.                                                                                                             | development.                                                                                                 |
| Hertford Heath -<br>Land at Amwell<br>Place Farm | Rural Estate located in Green Belt. Two options: Site 1 Promote whole land holding. Site 2 Promote previously developed land only.      | Site 1 Promote for mixed use to include residential development. Site 2 Promote for residential development. |
| Ware - Fanhams<br>Hall Road playing<br>field     | Allocated as open space. Surrounded by WARE2, a mixed use allocation which includes housing, employment, schools and sports facilities. | Promote for service/community use, education or residential development.                                     |
| Ware - Hertford<br>Rugby Club, Hoe<br>Lane       | Located in Green Belt. Reliant on adjacent land coming forward as site is landlocked.                                                   | Promote for residential development.                                                                         |
| Ware -                                           | Located in Green Belt on edge of                                                                                                        | Promote for residential                                                                                      |
| Horticultural<br>Nursery, Hoe Lane               | Ware.                                                                                                                                   | development.                                                                                                 |
| Watton-at-Stone -                                | Site has permission for a doctors                                                                                                       | Promote for residential                                                                                      |
| Clappers Lane                                    | surgery which is not required.                                                                                                          | development.                                                                                                 |

Ware - Fanhams Hall Road playing field

Ware - Hertford Rugby Club, Hoe Lane

Ware - Horticultural Nursery, Hoe Lane

Watton-at-Stone - Clappers Lane