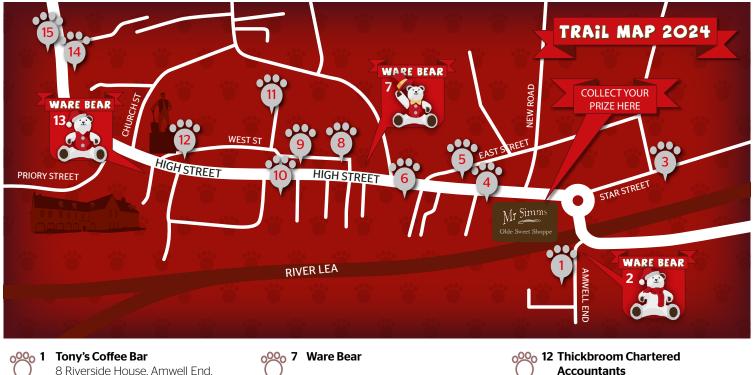

#### Join in our FREE family trail and have fun exploring our festive town, the home of the Ware Bears!

Follow the map and start and finish the trail in any order you choose.

- Find Ware Bear's cuddly friends that are hiding in the window of each participating business and also hunt for our big bears marked on the map.
- There are twelve small cuddly bears in shop windows and three big, sparkly bears on the pavements!
- There's no rush to find all 15 bears in one visit. Enjoy and explore the trail at your leisure.
- Once you have found all the bears and ticked them off on your completed map head to Mr Simms Olde Sweet Shoppe for a prize.

### Collect your prize

When you have finished the trail, you are welcome to take your completed map to Mr Simms Olde Sweet Shoppe\* at 17 High Street, SG12 9BP for a small reward for all bear hunters!

8 Riverside House, Amwell End, SG12 9HW

Ware Bear 2

> Ware Bathroom Centre 4 Star Street, SG12 7AA

4 Salon Beauty Clinic 21 High Street, SG12 9BP

5 The Sage Garden 36 High Street, SG12 9BY

6 Opal and Iris 35-37 High Street, SG12 9BD

Keith Ian Estate Agents 8 70-72 High Street, SG12 9AT

9 Sugar & Scoop 76-78 High Street, SG12 9AT

000 10 Aves Optometrists 61 High Street, SG12 9AD

**11 Ware Centre of Dental Excellence** 23-24 Tudor Square, West Street, SG12 9XF

Accountants 110 High Street, SG12 9AP

13 Ware Bear 000

**14 Byrver Flooring** 8a Baldock Street, SG12 9DZ

0 15 HCM Music Academy 31 Baldock Street, SG12 9DH

**Collect Your Prize at** Mr Simms Olde Sweet Shoppe (open 7 days a week) 17 High St, SG12 9BP